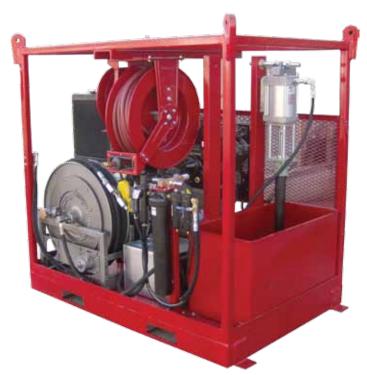

## Reliable Model 3575 Portable Grease Unit

(1) 26hp Diesel Power 12 volt key start
Cold weather start kit installed, water
cooled. air cooler to cool air before
entering tank to decrease moisture.
12 volt alternator 30 amps Generator
optional....5500 watts, 20 amps
(2)120 volt outlet
(1)240 volt outlet with breaker, Dual
power compressor, 30 gallon
receiver tank
(1) 12 volt Actuator with 50 ft counted
(2) 8" heavy duty lincoln grease pump

with 4" or 6" pump tubes for light to medium viscosity fluid materials

www.reliable pumps.com/info@reliable pumps.com

5404 Cedar Crest Houston, Texas 77087 United States Phone: 713 640 2718 Toll Free: 800 801 6993 Fax: 713 640 1404

Either 55 gallon or 16 gallon drum sieze (1) Air power retractable hose reel complete with 100ft 1/2" hp hose with working pressure up to 15000psi

- (2) hp needle valve
- (1) manual spring retractable air hose
  reel with 75ft of 1/2" hose to use
  auxiliary air to drive hand tool etc
  (1) 4 point lifting eyes and fork slots for
  lifting (Flow meter optional)
- (2) Drum Warmers